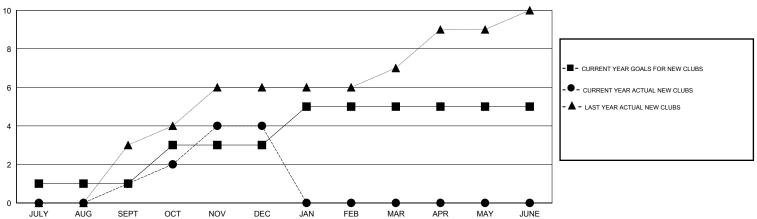

## District 318 E

Results as of: 12/31/2016

GMT: Mahesh Pasqual LOCATION INDIA GMT CA 6

|               |                  | Clubs            |                  |                  | Members               |                    |                                     |                    |                  |  |
|---------------|------------------|------------------|------------------|------------------|-----------------------|--------------------|-------------------------------------|--------------------|------------------|--|
|               | RESUL            | TS FOR 2016-2017 |                  |                  | RESULTS FOR 2016-2017 |                    |                                     |                    |                  |  |
| QUARTER       | NEW CLUB<br>GOAL | NEW CLUBS        | DROPPED<br>CLUBS | NET<br>GAIN/LOSS | QUARTER               | NEW MEMBER<br>GOAL | CHARTER AND<br>NEW MEMBERS<br>ADDED | DROPPED<br>MEMBERS | NET<br>GAIN/LOSS |  |
| JULY/AUG/SEPT | 1                | 1                | 0                | 1                | JULY/AUG/SEPT         | 50                 | 165                                 | 119                | 46               |  |
| OCT/NOV/DEC   | 2                | 3                | 2                | 1                | OCT/NOV/DEC           | 100                | 141                                 | 134                | 7                |  |
| JAN/FEB/MAR   | 2                | 0                | 0                | 0                | JAN/FEB/MAR           | 100                | 0                                   | 0                  | 0                |  |
| APR/MAY/JUNE  | 0                | 0                | 0                | 0                | APR/MAY/JUNE          | 25                 | 0                                   | 0                  | 0                |  |