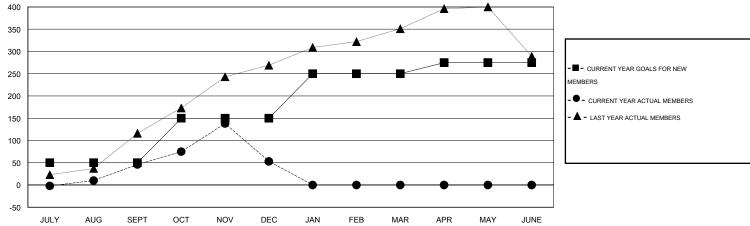

## District 318 E

Results as of: 12/31/2016

GMT: Mahesh Pasqual LOCATION INDIA GMT CA 6

|               |                  | Clubs            |                  |                  | Members               |                    |                                     |                    |                  |  |
|---------------|------------------|------------------|------------------|------------------|-----------------------|--------------------|-------------------------------------|--------------------|------------------|--|
|               | RESUL            | TS FOR 2016-2017 |                  |                  | RESULTS FOR 2016-2017 |                    |                                     |                    |                  |  |
| QUARTER       | NEW CLUB<br>GOAL | NEW CLUBS        | DROPPED<br>CLUBS | NET<br>GAIN/LOSS | QUARTER               | NEW MEMBER<br>GOAL | CHARTER AND<br>NEW MEMBERS<br>ADDED | DROPPED<br>MEMBERS | NET<br>GAIN/LOSS |  |
| JULY/AUG/SEPT | 1                | 1                | 0                | 1                | JULY/AUG/SEPT         | 50                 | 165                                 | 119                | 46               |  |
| OCT/NOV/DEC   | 2                | 3                | 2                | 1                | OCT/NOV/DEC           | 100                | 141                                 | 134                | 7                |  |
| JAN/FEB/MAR   | 2                | 0                | 0                | 0                | JAN/FEB/MAR           | 100                | 0                                   | 0                  | 0                |  |
| APR/MAY/JUNE  | 0                | 0                | 0                | 0                | APR/MAY/JUNE          | 25                 | 0                                   | 0                  | 0                |  |